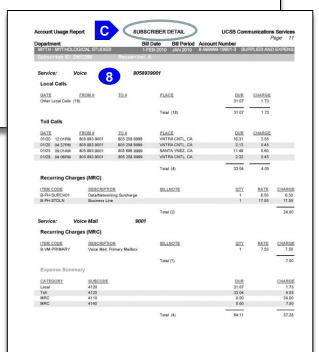

- A The Account Summary provides a quick overview of the total charges to the account, with breakdowns by category of charges. If you have workorder charges, this section will include a summary by workorder.
- The **Subscriber Summary** provides a summary of charges for each subscriber, organized by service, totaled by charge types.
- The **Subscriber Detail** section provides a detailed itemization for services assigned to each subscriber.

  This includes "Monthly Recurring Charges" (MRCs), and non-recurring (One-Time) "Other Charges and Credits" (OCCs).
- The Total for Account lists the total of Usage, Monthly, and One-Time Charges for this account.
- 7 The Subscriber Summary has been redesigned to show totals for each service assigned to a subscriber.
- The Subscriber Detail section provides individual call records and details of each billing code. Each subscriber will start on a new page. From our website, <a href="www.commserv.ucsb.edu">www.commserv.ucsb.edu</a>, you will be able to choose to save paper by allowing more than one subscriber to be printed per page, or by eliminating the Subscriber Detail section entirely.