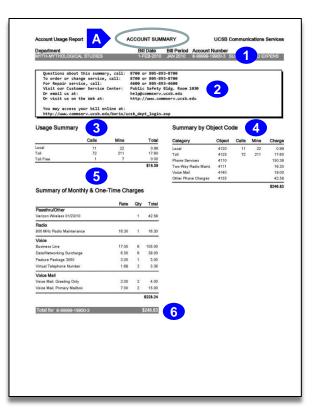

- A The Account Summary provides a quick overview of the total charges to the account, with breakdowns by category of charges. If you have workorder charges, this section will include a summary by workorder.
- The **Subscriber Summary** provides a summary of charges for each subscriber, organized by service, totaled by charge types.
- The **Subscriber Detail** section provides a detailed itemization for services assigned to each subscriber.

## **Key Points of the Usage Report**

The first page printed for each account summarizes the activity for all subscribers billing to that Account Number.

- The *Bill Date* shows the month for which these charges appear in the ledger. The *Bill Period* is the month when the charges were incurred (generally the previous month.) The *Account Number* is the General Ledger or BA/RC Account receiving the charges. If you have requested charges to be submitted to specific Cost Center, Cost Type, or Project elements, these will be listed following the account number, separated by dashes. Each combination of Account Number and Cost Center, Cost Type or Project will have a separate account summary.
- The new "message" section provides contact information and any notices.
- 3 The Usage Summary shows totals for telephone call types.
- The Summary by Object Code provides the totals corresponding to charges you see in the General Ledger.

  Refer to <a href="http://www.commserv.ucsb.edu/rates/mrcocc\_facstaff.asp">http://www.commserv.ucsb.edu/rates/mrcocc\_facstaff.asp</a> for the list of services included in each Object Code.
- The new Summary of Monthly & One Time Charges shows totals of charges, by service type.

  This includes "Monthly Recurring Charges" (MRCs), and non-recurring (One-Time) "Other Charges and Credits" (OCCs).
- The Total for Account lists the total of Usage, Monthly, and One-Time Charges for this account.
- 7 The Subscriber Summary has been redesigned to show totals for each service assigned to a subscriber.
- The Subscriber Detail section provides individual call records and details of each billing code. Each subscriber will start on a new page. From our website, <a href="www.commserv.ucsb.edu">www.commserv.ucsb.edu</a>, you will be able to choose to save paper by allowing more than one subscriber to be printed per page, or by eliminating the Subscriber Detail section entirely.