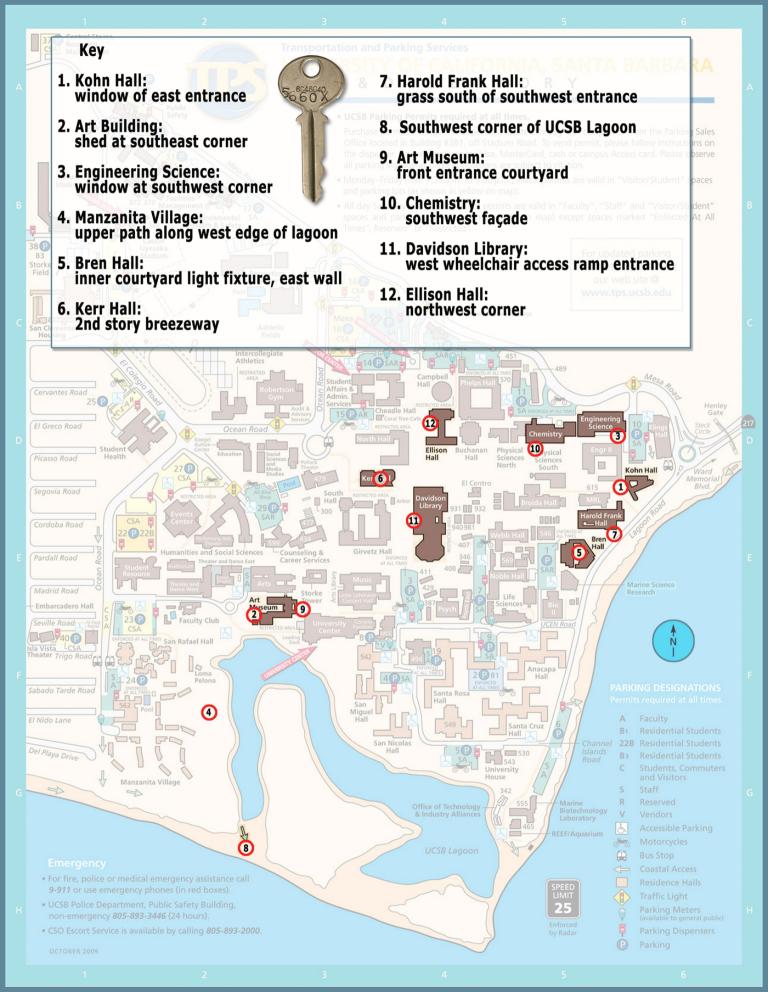

## UCSB Campus Directory 2010-11: Opening Our Eyes

- 1. Kohn Hall: window of east entrance
- 2. Arts Building: shed at southeast corner
- 3. Engineering Science: window at southwest corner
- 4. Manzanita Village: upper path along west edge of lagoon
- Bren: inner courtyard light fixture, east wall
  Kerr Hall: 2<sup>nd</sup> story breezeway
- 7. Harold Frank Hall: grass south of southwest entrance
- 8. Southwest corner of UCSB Lagoon
- 9. Art Museum: front entrance courtyard
- 10. Chemistry: southwest façade
- 11. Davidson Library: west wheelchair access ramp entrance
- 12. Ellison Hall: northwest corner