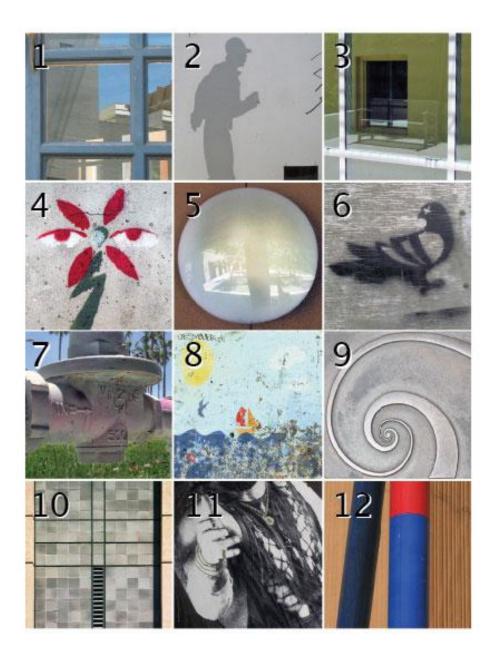

## UCSB Campus Directory 2010-11: Opening Our Eyes

- 1. Kohn Hall: window of east entrance
- 2. Arts Building: shed at southeast corner
- 3. Engineering Science: window at southwest corner
- 4. Manzanita Village: upper path along west edge of lagoon
- Bren: inner courtyard light fixture, east wall
  Kerr Hall: 2<sup>nd</sup> story breezeway
- 7. Harold Frank Hall: grass south of southwest entrance
- 8. Southwest corner of UCSB Lagoon
- 9. Art Museum: front entrance courtyard
- 10. Chemistry: southwest façade
- 11. Davidson Library: west wheelchair access ramp entrance
- 12. Ellison Hall: northwest corner